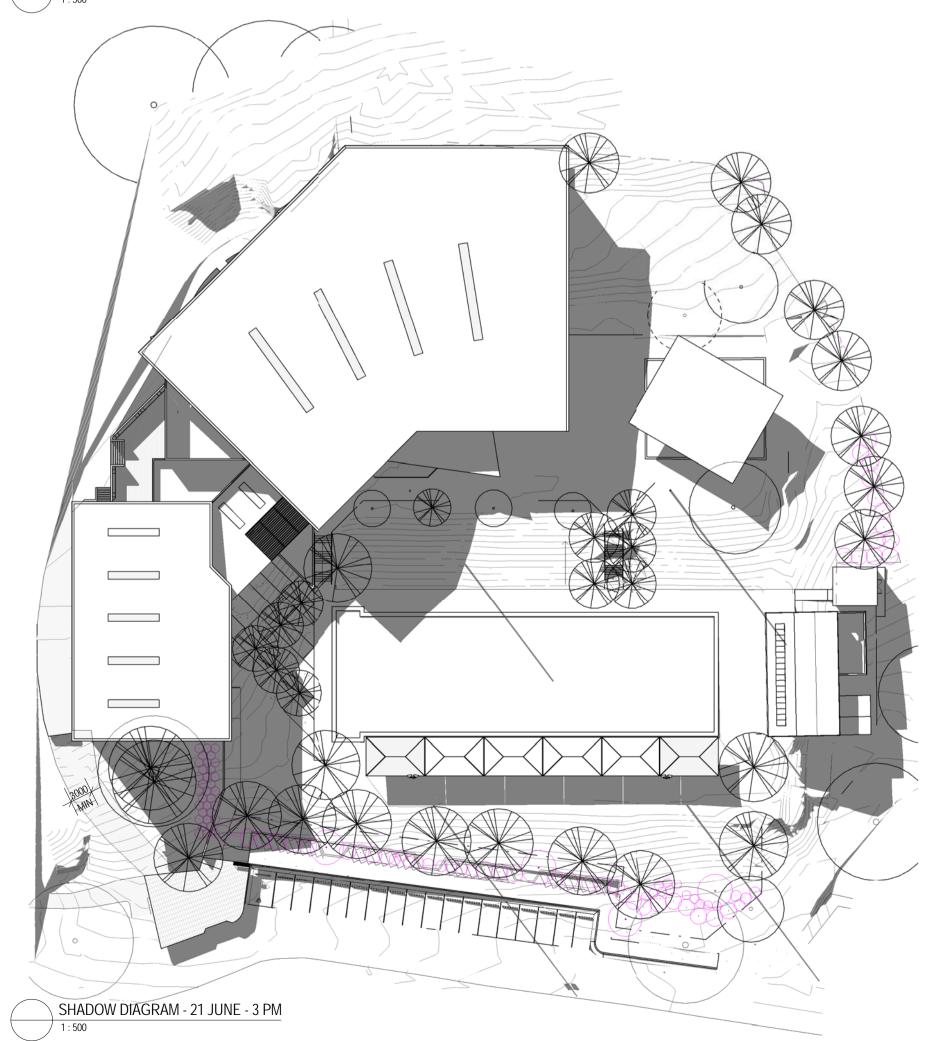

© SUTERS ARCHITECTS PTY LTD ABN 83 129 614 713 www.sutersarchitects.com.au

WEST PYMBLE INDOOR POOL FACILITY

KU-RING-GAI BICENTENNIAL PARK, WEST PYMBLE

KU-RING-GAI MUNICIPAL COUNCIL

Drawing
SHADOW DIAGRAMS - PROPOSED
JUNE 21

1:500

File Name
C:\\_REVIT\_LOCAL\s20098\_DA\_LF\_AB.rvl

suters