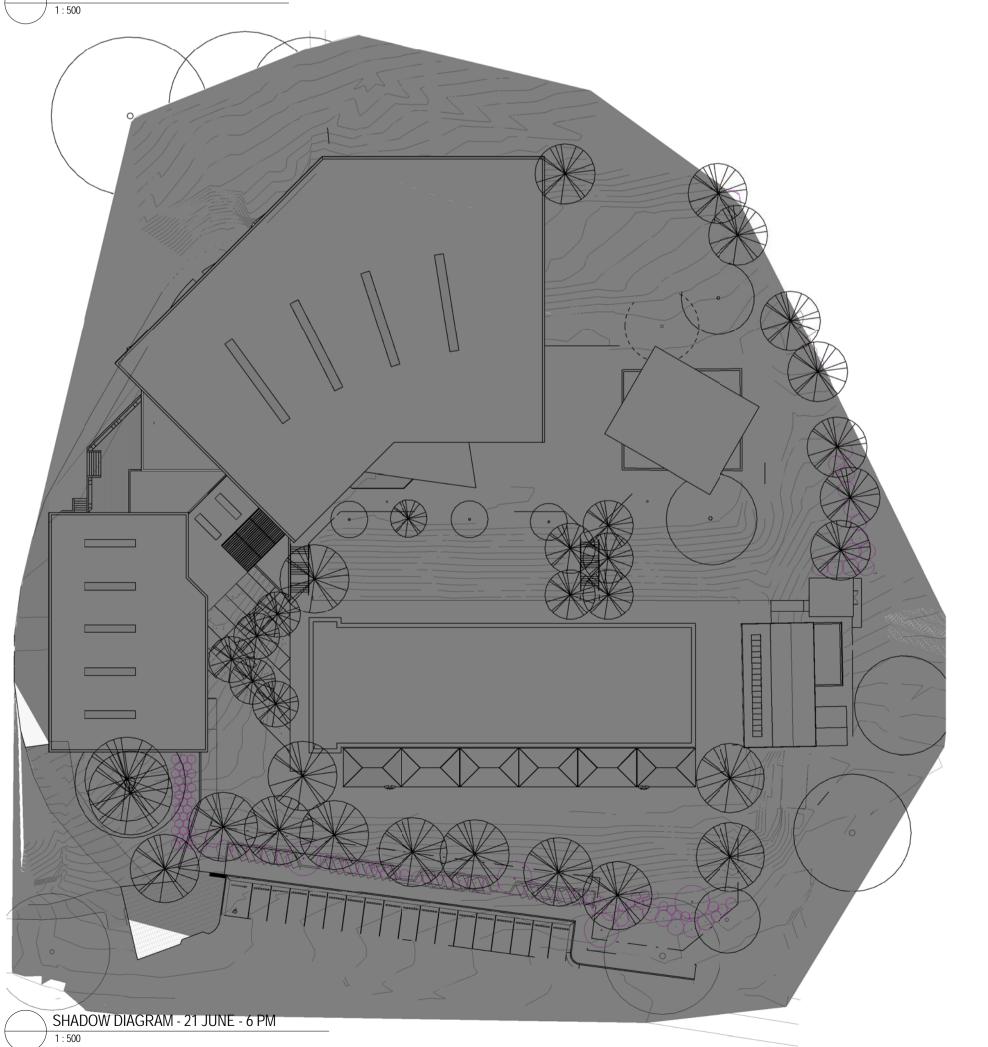

© SUTERS ARCHITECTS PTY LTD ABN 83 129 614 713 www.sutersarchitects.com.au

WEST PYMBLE INDOOR POOL FACILITY

KU-RING-GAI BICENTENNIAL PARK, WEST PYMBLE

KU-RING-GAI MUNICIPAL COUNCIL

Drawing
SHADOW DIAGRAMS - PROPOSED
JUNE 21

1:500

File Name
C:\\_REVIT\_LOCAL\s20098\_DA\_LF\_AB.rvl

suters