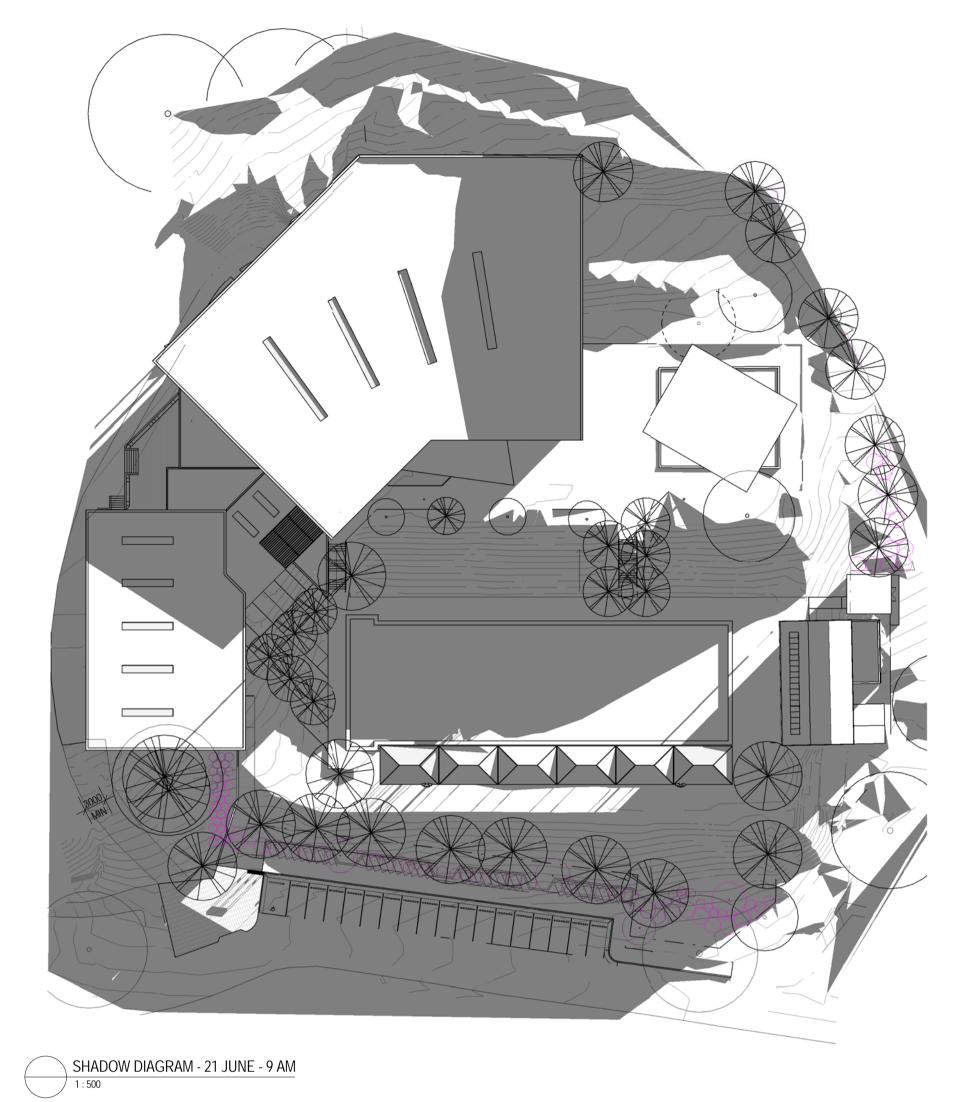

© SUTERS ARCHITECTS PTY LTD ABN 83 129 614 713 www.sutersarchitects.com.au

WEST PYMBLE INDOOR POOL FACILITY

KU-RING-GAI BICENTENNIAL PARK, WEST PYMBLE

KU-RING-GAI MUNICIPAL COUNCIL

Drawing
SHADOW DIAGRAMS - PROPOSED
JUNE 21

1:500

File Name
C:\\_REVIT\_LOCAL\s20098\_DA\_LF\_AB.rvl

suters